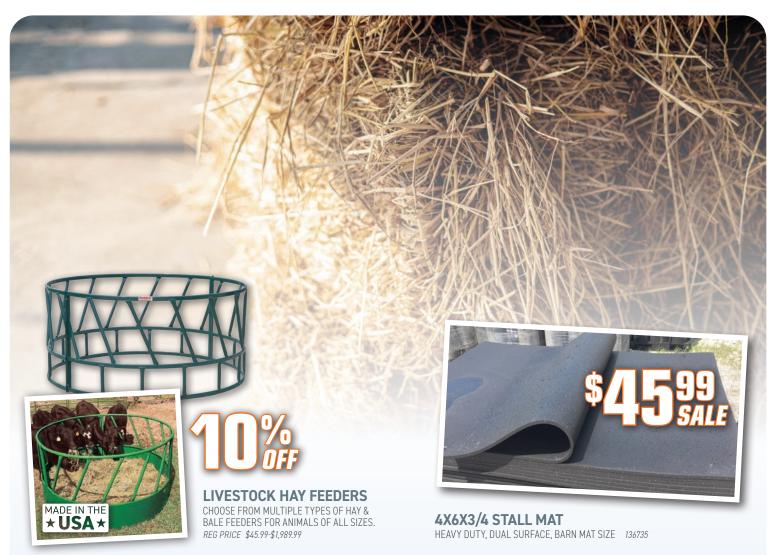

#### 48" NON-CLIMB **FENCING**

KEEP YOUR ANIMALS SAFE & SECURE WITH DURABLE 2"X4" MESH SPACING.

RB4824NC, DW4824NC REG PRICE \$209.99-\$219.99

#### **POST DRIVER**

MEDIUM WEIGHT, **HEAVY DUTY** T-POST DRIVER, LIGHT ENOUGH FOR ANYONE TO HANDLE.