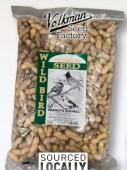

#### **WHOLE PEANUTS**

GIVE YOUR FEATHERED FRIENDS A NUTRITIOUS AND DELICIOUS TREAT WITH IN-SHELL PEANUTS. PERFECT FOR ATTRACTING A VARIETY OF WILD BIRDS. 25RPEANUT, 50RPEANUT, 1221095, 1998765

20%